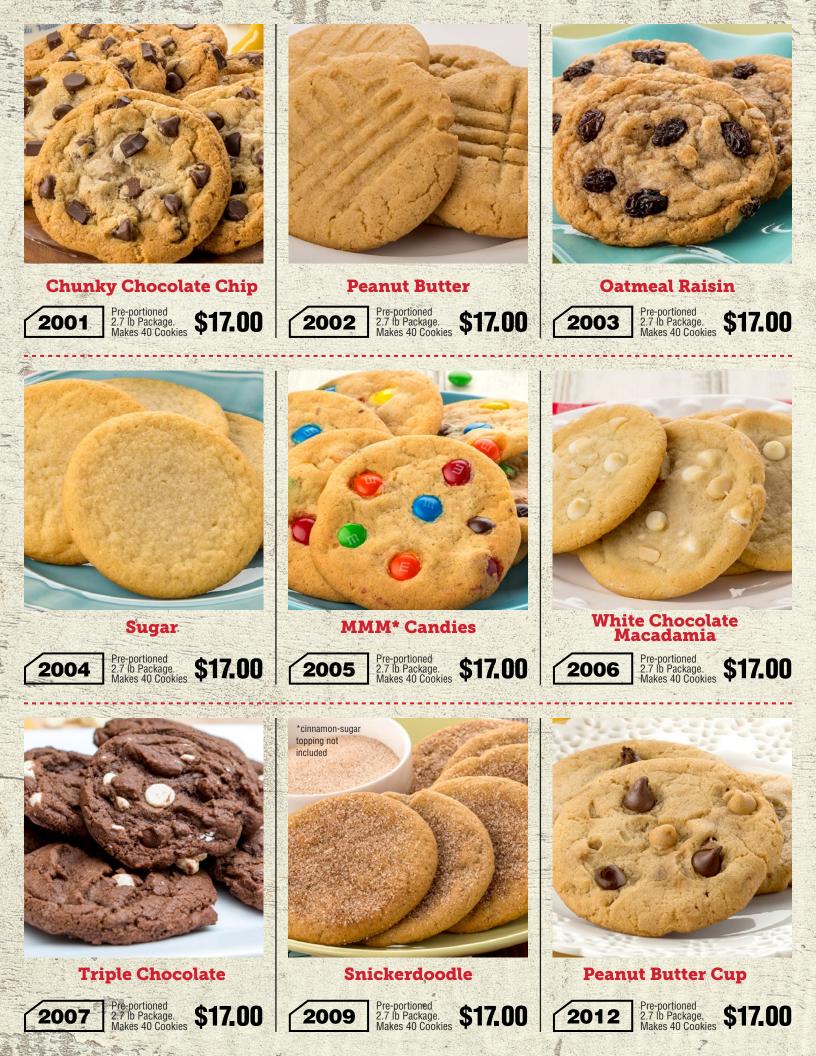

## PERFECTILY PRE-PORTIONED

| product and has no participation or distribution of this product. | *Made with M&W'S® Chocolate Candies. M&W'S® is a registered trademark of Marce Inc Marce Inc has no effiliation with the producer or distributor of this | All rights reserved. The copyright protective extends not only to the col-<br>lection and placement of photographs and text, but also to the photographs,<br>graphics and text themselves. L | 16 | 5 | 14 | 13 | 12 | 11 | 10 |  | 7 | 6<br> <br> <br> <br> | <b>о</b> | 4 | ω<br> | 2 |  | Katy Nelson / 223 Main St. / 547-2125 | Customer Name / Address / Phone | For more fundraising information and selling tips, visit us online at www.neighborscookies.com                                                                                                                                                                                                                                                                                   |
|-------------------------------------------------------------------|----------------------------------------------------------------------------------------------------------------------------------------------------------|----------------------------------------------------------------------------------------------------------------------------------------------------------------------------------------------|----|---|----|----|----|----|----|--|---|----------------------|----------|---|-------|---|--|---------------------------------------|---------------------------------|----------------------------------------------------------------------------------------------------------------------------------------------------------------------------------------------------------------------------------------------------------------------------------------------------------------------------------------------------------------------------------|
| ORGANIZATION USE ONLY:                                            |                                                                                                                                                          | 2001                                                                                                                                                                                         |    |   |    |    |    |    |    |  |   |                      |          |   |       |   |  |                                       | 2001                            | Chunky Chocolate Chip \$17.00   Place and Bake! Bake!   Peanut Butter Oatmeal Raisin                                                                                                                                                                                                                                                                                             |
| ZATION                                                            |                                                                                                                                                          | 2002                                                                                                                                                                                         | 2  |   |    |    |    |    |    |  |   |                      |          |   |       |   |  | 2                                     | 2002                            | Peanut Butter                                                                                                                                                                                                                                                                                                                                                                    |
| USE ON                                                            |                                                                                                                                                          | 2003                                                                                                                                                                                         |    |   |    |    |    |    |    |  |   |                      |          |   |       |   |  | m                                     | 2003                            | Oatmeal Raisin                                                                                                                                                                                                                                                                                                                                                                   |
|                                                                   |                                                                                                                                                          | 2004                                                                                                                                                                                         |    |   |    |    |    |    |    |  |   |                      |          |   |       |   |  | XAMP                                  | 2004                            | Sugar                                                                                                                                                                                                                                                                                                                                                                            |
| OLLECTOR                                                          |                                                                                                                                                          | 2005                                                                                                                                                                                         |    |   |    |    |    |    |    |  |   |                      |          |   |       |   |  | LE ON                                 | 2005                            | MMM Candies*                                                                                                                                                                                                                                                                                                                                                                     |
| COLLECTOR'S INITIALS                                              |                                                                                                                                                          | 2006                                                                                                                                                                                         | ;  |   |    |    |    |    |    |  |   |                      |          |   |       |   |  | LY                                    | 2006                            | White Chocolate Macadamia                                                                                                                                                                                                                                                                                                                                                        |
|                                                                   |                                                                                                                                                          | 2007                                                                                                                                                                                         | ,  |   |    |    |    |    |    |  |   |                      |          |   |       |   |  |                                       | 2007                            | Triple Chocolate                                                                                                                                                                                                                                                                                                                                                                 |
|                                                                   |                                                                                                                                                          | 2009                                                                                                                                                                                         |    |   |    |    |    |    |    |  |   |                      |          |   |       |   |  | -                                     | 2009                            | Snickerdoodle                                                                                                                                                                                                                                                                                                                                                                    |
| AM                                                                |                                                                                                                                                          | 2012                                                                                                                                                                                         | 2  |   |    |    |    |    |    |  |   |                      |          |   |       |   |  | m                                     | 2012                            | Peanut Butter Cup                                                                                                                                                                                                                                                                                                                                                                |
| AMOUNT COLLECTED \$                                               |                                                                                                                                                          | 2027                                                                                                                                                                                         | ,  |   |    |    |    |    |    |  |   |                      |          |   |       |   |  | EXAMPLE ONLY                          | 2027                            | Caramel Pecan Chocolate Chip                                                                                                                                                                                                                                                                                                                                                     |
|                                                                   |                                                                                                                                                          | 2029                                                                                                                                                                                         |    |   |    |    |    |    |    |  |   |                      |          |   |       |   |  |                                       | 2029                            | Pumpkin Pie Spice                                                                                                                                                                                                                                                                                                                                                                |
|                                                                   |                                                                                                                                                          | 2030                                                                                                                                                                                         |    |   |    |    |    |    |    |  |   |                      |          |   |       |   |  | LY                                    | 2030                            | Mint Chocolate Chip                                                                                                                                                                                                                                                                                                                                                              |
|                                                                   |                                                                                                                                                          | 2031                                                                                                                                                                                         |    |   |    |    |    |    |    |  |   |                      |          |   |       |   |  |                                       | 2031                            | Toasted Coconut                                                                                                                                                                                                                                                                                                                                                                  |
|                                                                   |                                                                                                                                                          | 4206                                                                                                                                                                                         | 5  |   |    |    |    |    |    |  |   |                      |          |   |       |   |  |                                       | 4206                            | Classic Sensations                                                                                                                                                                                                                                                                                                                                                               |
| TOTAL ITEMS SOLD                                                  | Ð                                                                                                                                                        | TOTAL DUE                                                                                                                                                                                    |    |   |    |    |    |    |    |  |   |                      |          |   |       |   |  | \$51.00                               | AMOUNT DUE                      | couve ough indy be investi<br>for up to 1 year, refigierated<br>for 6 months, and is shelf<br>stable at room temperature<br>(66°F - 77°F) for 21 days.<br>Cookie dough may be thawed<br>and refrozen. Our cookie dough<br>is manufactured in the same<br>equipment that manufactures<br>peanut, walnut, pecan, mac-<br>adamia nut, milk, soy, wheat,<br>egg and almond products. |