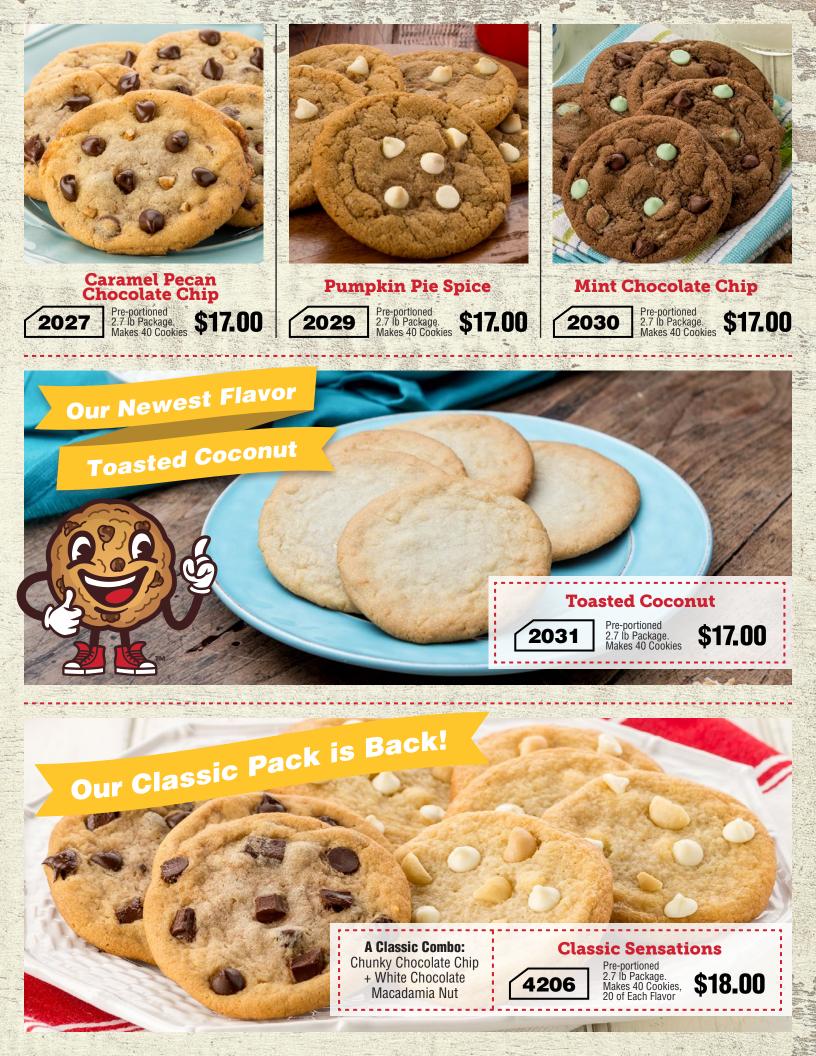

## PERFECTILY PRE-PORTIONED

| product and has no participation or distribution of this product. | *Made with M&W'S® Chocolate Candies. M&W'S® is a registered trademark of Marce Inc Marce Inc has no effiliation with the producer or distributor of this | All rights reserved. The copyright protective extends not only to the col-<br>lection and placement of photographs and text, but also to the photographs,<br>graphics and text themselves. L | 16 | 5 | 14 | 13 | 12 | 11 | 10 |  | 7 | 6<br> <br> <br> <br> | <b>о</b> | 4 | ω<br> | 2 |  | Katy Nelson / 223 Main St. / 547-2125 | Customer Name / Address / Phone | For more fundraising information and selling tips, visit us online at www.neighborscookies.com                                                                                                                                                                                                                                                                                   |
|-------------------------------------------------------------------|----------------------------------------------------------------------------------------------------------------------------------------------------------|----------------------------------------------------------------------------------------------------------------------------------------------------------------------------------------------|----|---|----|----|----|----|----|--|---|----------------------|----------|---|-------|---|--|---------------------------------------|---------------------------------|----------------------------------------------------------------------------------------------------------------------------------------------------------------------------------------------------------------------------------------------------------------------------------------------------------------------------------------------------------------------------------|
| ORGANIZATION USE ONLY:                                            |                                                                                                                                                          | 2001                                                                                                                                                                                         |    |   |    |    |    |    |    |  |   |                      |          |   |       |   |  |                                       | 2001                            | Chunky Chocolate Chip \$17.00   Place and Bake! Bake!   Peanut Butter Oatmeal Raisin                                                                                                                                                                                                                                                                                             |
| ZATION                                                            |                                                                                                                                                          | 2002                                                                                                                                                                                         | 2  |   |    |    |    |    |    |  |   |                      |          |   |       |   |  | 2                                     | 2002                            | Peanut Butter                                                                                                                                                                                                                                                                                                                                                                    |
| USE ON                                                            |                                                                                                                                                          | 2003                                                                                                                                                                                         |    |   |    |    |    |    |    |  |   |                      |          |   |       |   |  | m                                     | 2003                            | Oatmeal Raisin                                                                                                                                                                                                                                                                                                                                                                   |
|                                                                   |                                                                                                                                                          | 2004                                                                                                                                                                                         |    |   |    |    |    |    |    |  |   |                      |          |   |       |   |  | XAMP                                  | 2004                            | Sugar                                                                                                                                                                                                                                                                                                                                                                            |
| OLLECTOR                                                          |                                                                                                                                                          | 2005                                                                                                                                                                                         |    |   |    |    |    |    |    |  |   |                      |          |   |       |   |  | LE ON                                 | 2005                            | MMM Candies*                                                                                                                                                                                                                                                                                                                                                                     |
| COLLECTOR'S INITIALS                                              |                                                                                                                                                          | 2006                                                                                                                                                                                         | ;  |   |    |    |    |    |    |  |   |                      |          |   |       |   |  | LY                                    | 2006                            | White Chocolate Macadamia                                                                                                                                                                                                                                                                                                                                                        |
|                                                                   |                                                                                                                                                          | 2007                                                                                                                                                                                         | ,  |   |    |    |    |    |    |  |   |                      |          |   |       |   |  |                                       | 2007                            | Triple Chocolate                                                                                                                                                                                                                                                                                                                                                                 |
|                                                                   |                                                                                                                                                          | 2009                                                                                                                                                                                         |    |   |    |    |    |    |    |  |   |                      |          |   |       |   |  | -                                     | 2009                            | Snickerdoodle                                                                                                                                                                                                                                                                                                                                                                    |
| AM                                                                |                                                                                                                                                          | 2012                                                                                                                                                                                         | 2  |   |    |    |    |    |    |  |   |                      |          |   |       |   |  | m                                     | 2012                            | Peanut Butter Cup                                                                                                                                                                                                                                                                                                                                                                |
| AMOUNT COLLECTED \$                                               |                                                                                                                                                          | 2027                                                                                                                                                                                         | ,  |   |    |    |    |    |    |  |   |                      |          |   |       |   |  | EXAMPLE ONLY                          | 2027                            | Caramel Pecan Chocolate Chip                                                                                                                                                                                                                                                                                                                                                     |
|                                                                   |                                                                                                                                                          | 2029                                                                                                                                                                                         |    |   |    |    |    |    |    |  |   |                      |          |   |       |   |  |                                       | 2029                            | Pumpkin Pie Spice                                                                                                                                                                                                                                                                                                                                                                |
|                                                                   |                                                                                                                                                          | 2030                                                                                                                                                                                         |    |   |    |    |    |    |    |  |   |                      |          |   |       |   |  | LY                                    | 2030                            | Mint Chocolate Chip                                                                                                                                                                                                                                                                                                                                                              |
|                                                                   |                                                                                                                                                          | 2031                                                                                                                                                                                         |    |   |    |    |    |    |    |  |   |                      |          |   |       |   |  |                                       | 2031                            | Toasted Coconut                                                                                                                                                                                                                                                                                                                                                                  |
|                                                                   |                                                                                                                                                          | 4206                                                                                                                                                                                         | 5  |   |    |    |    |    |    |  |   |                      |          |   |       |   |  |                                       | 4206                            | Classic Sensations                                                                                                                                                                                                                                                                                                                                                               |
| TOTAL ITEMS SOLD                                                  | Ð                                                                                                                                                        | TOTAL DUE                                                                                                                                                                                    |    |   |    |    |    |    |    |  |   |                      |          |   |       |   |  | \$51.00                               | AMOUNT DUE                      | couve ough indy be investi<br>for up to 1 year, refigierated<br>for 6 months, and is shelf<br>stable at room temperature<br>(66°F - 77°F) for 21 days.<br>Cookie dough may be thawed<br>and refrozen. Our cookie dough<br>is manufactured in the same<br>equipment that manufactures<br>peanut, walnut, pecan, mac-<br>adamia nut, milk, soy, wheat,<br>egg and almond products. |