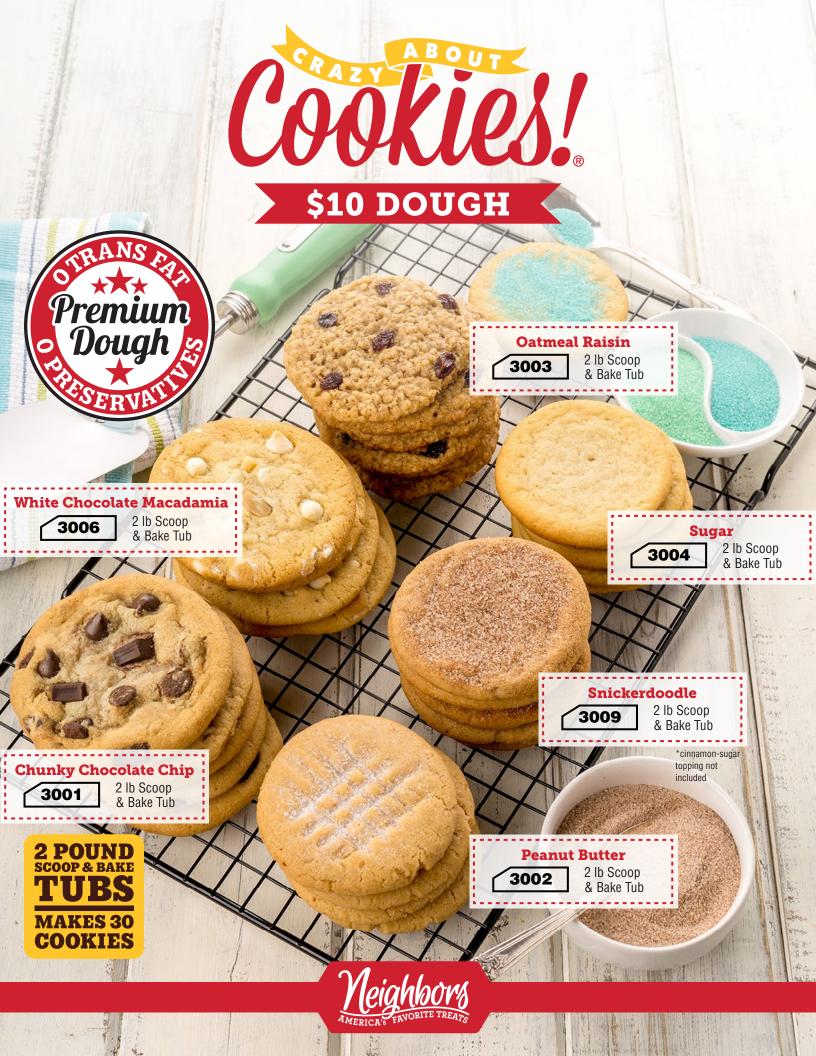

\$10.00

Chunky Chocolate Chip

Oatmeal Raisin

03

Sugar

9

Peanut Butter

O All rights reserved. The copyright protective extends not only to the collection and placement of photographs and text, but also to the photographs, graphics and text themselves.

|      | 3001        | 3002        | 3003                 | 3004 | 3006          | 3009   |
|------|-------------|-------------|----------------------|------|---------------|--------|
| )TAL |             |             |                      |      |               |        |
| F    | ORGANIZATIO | N USE ONLY: | COLLECTOR'S INITIALS |      | MOUNT COLLECT | TED \$ |

White Chocolate Macadamia

90

Snickerdoodle

COOKIE DOUGH CERTIFIED KOSHER:

**Amount** Due

\$30.00

**TOTAL DUE**